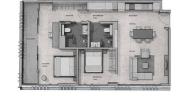

### **RESIDENTIAL - APARTMENT** 1,012SQFT (94SQM) / CALL FOR PRICE!

2 - Bedroom

TYPE B10

FLOOR/LEVEL: N/A - N/A

**BED ROOMS:** 2 **BATH ROOMS:** 2 **MAIDS ROOMS:** N/A ■ PARKING SPACES: N/A

**CORNER LAYOUT TYPE: ■ FACING: WEST VIEWING: OTHER** 

**■ SELLING PRICE:** 

**■ COMPLETION YEAR:** 

**CONDITION:** ORIGINAL CONDITION **FURNISHING:** PARTIALLY FURNISHED