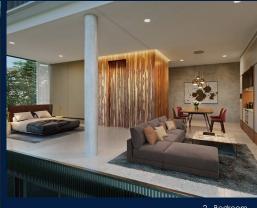

### **RESIDENTIAL - APARTMENT** 1,012SQFT (94SQM) / CALL FOR PRICE!

2 - Bedroom

TYPE B10

#### **PETIT JERVOIS**

Spacious 1,012sqft (94sqm), partially furnished, 2 bedroom, 2 bathroom Apartment for Sale. Completion in 2022, this corner unit is in original condition. Others: Freehold, facing west This property is currently vacant and ready to move in. Located in Singapore's district D10 near Tanglin, Holland in the area Tanglin (Central region).