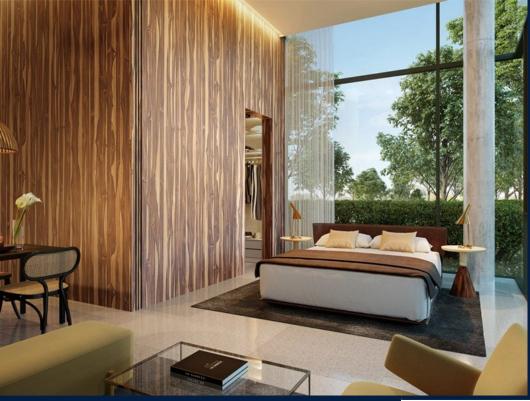

### **RESIDENTIAL - APARTMENT** 1,012SQFT (94SQM) / CALL FOR PRICE!

2 - Bedroom

TYPE B10

#### **PETIT JERVOIS**

Spacious 1,012sqft (94sqm), partially furnished, 2 bedroom, 2 bathroom Apartment for Sale. Completion in 2022, this corner unit is in original condition. Others: Freehold, facing west This property is currently vacant and ready to move in. Located in Singapore's district D10 near Tanglin, Holland in the area Tanglin (Central region).