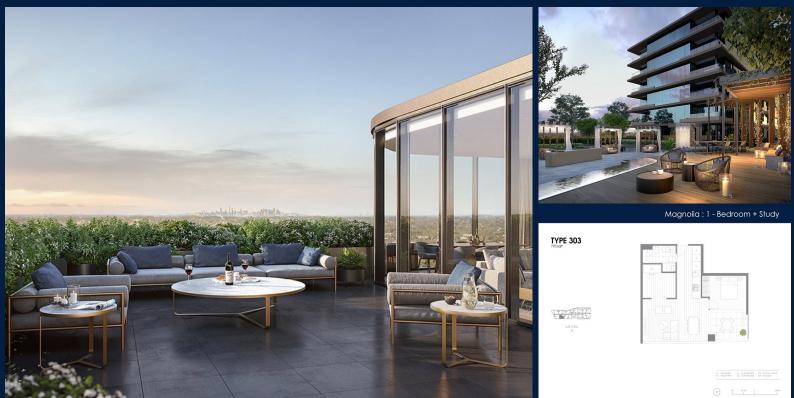

#### **RESIDENTIAL - CONDOMINIUM**

235 SPRINGVALE ROAD, GLEN WAVERLEY, VIC 3150, **MELBOURNE, MELBOURNE, AUSTRALIA** 

LISTING ID: TENURE: TITLE: SIZE BUILT-UP: SIZE LAND: NO. OF FLOORS: FLOOR/LEVEL: BED ROOMS: BATH ROOMS: MAIDS ROOMS: PARKING SPACES: LAYOUT TYPE: FACING: VIEWING: SELLING PRICE: COMPLETION YEAR:

CONDITION:

FURNISHING:

LISTING DATE:

SGLD66327771 FREEHOLD N/A 775SQFT (72SQM) 2.619AC (1.060HA) 18 N/A - LOW FLOOR 1+1 1 N/A N/A REGULAR N/A N/A

2021 **ORIGINAL CONDITION** PARTIALLY FURNISHED AUG 20, 2021

#### **SKY GARDEN**

Partially furnished, 1 bedroom, 1 bathroom Condominium for Sale. Completion in 2021, this unit is in original condition. Others: freehold, 1 other room(s) This property is currently vacant and ready to move in. Location: Melbourne, Australia.