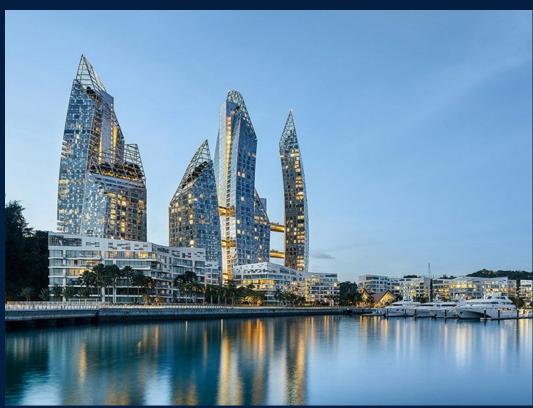

### **RESIDENTIAL - CONDOMINIUM**

REFLECTIONS AT KEPPEL BAY, 1, KEPPEL BAY VIEW, HARBOURFRONT, TELOK BLANGAH,

■ LISTING ID: SGLD67345304 ■ TENURE: LEASEHOLD 99

■ TITLE: N/A

■ SIZE BUILT-UP: 1,561SQFT (145SQM)
■ SIZE LAND: 20.757AC (8.400HA)

#### **REFLECTIONS AT KEPPEL BAY**

Spacious 1,561sqft (145sqm), partially furnished, 3 bedroom, 2 bathroom Condominium for Sale. Completed in 2011, this low floor corner unit is in original condition. Others: Leasehold 99 This property is currently vacant and ready to move in. Located in Singapore's district D04 near Harbourfront, Telok Blangah in the area Keppel (Central region).