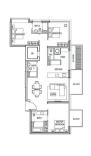

■ NO. OF FLOORS: N/A

■ FLOOR/LEVEL: 2 - LOW FLOOR

■ BED ROOMS: 3
■ BATH ROOMS: 2
■ MAIDS ROOMS: N/A
■ PARKING SPACES: N/A
■ LAYOUT TYPE: CORNER

■ FACING: N/A
■ VIEWING: OTHER

■ SELLING PRICE: CALL FOR PRICE

#### **REFLECTIONS AT KEPPEL BAY**

Spacious 1,561sqft (145sqm), partially furnished, 3 bedroom, 2 bathroom Condominium for Sale. Completed in 2011, this low floor corner unit is in original condition. Others: Leasehold 99 This property is currently vacant and ready to move in. Located in Singapore's district D04 near Harbourfront, Telok Blangah in the area Keppel (Central region).