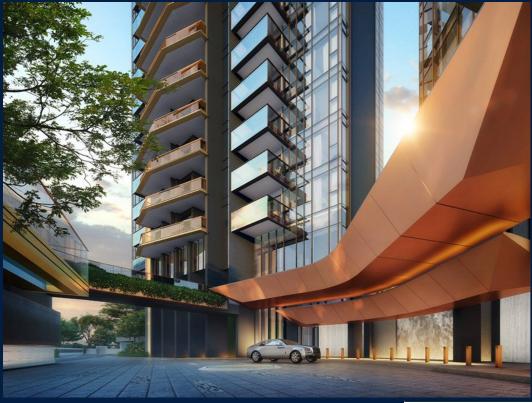

### **RESIDENTIAL - CONDOMINIUM**

321 & 323 BUKIT TIMAH ROAD, TANGLIN, HOLLAND,

**SINGAPORE 259711** 

■ LISTING ID: SGLD67845313 ■ TENURE: FREEHOLD

■ TITLE: N/A

■ **SIZE BUILT-UP**: 1,281SQFT (119SQM) ■ **SIZE LAND**: 2.400AC (0.971HA)

#### PERFECT TEN

Condominium for Sale: Partially furnished, 3 bedroom, 3 bathroom. Completion in 2026, this unit is in original condition. Tenure: Freehold Located in Singapore's district D10 near Tanglin, Holland in the area Tanglin (Central region).