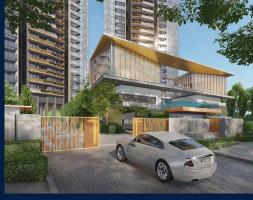

### **RESIDENTIAL - CONDOMINIUM**

321 & 323 BUKIT TIMAH ROAD, TANGLIN, HOLLAND,

**SINGAPORE 259711** 

■ LISTING ID: SGLD67845313 ■ TENURE: FREEHOLD

■ TITLE: N/A

■ **SIZE BUILT-UP**: 1,281SQFT (119SQM) ■ **SIZE LAND**: 2.400AC (0.971HA)

#### PERFECT TEN

Condominium for Sale: Partially furnished, 3 bedroom, 3 bathroom. Completion in 2026, this unit is in original condition. Tenure: Freehold Located in Singapore's district D10 near Tanglin, Holland in the area Tanglin (Central region).

#### **EXTERIOR FACILITIES**

24 Hours Security

• Clubhouse

Covered Car Park

• Function Room

VISIT THIS PROPERTY AT: https://www.shaleneproperty.com/property/SGLD67845313

**■ FACING:** 

L3008899K R048558Z