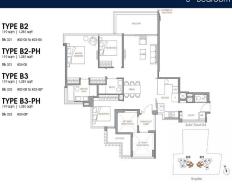

# RESIDENTIAL - CONDOMINIUM 1,281SQFT (119SQM) / CALL FOR PRICE!

3 - Bedroom

■ NO. OF FLOORS: 24
■ FLOOR/LEVEL: N/A - N/A
■ BED ROOMS: 3+1
■ BATH ROOMS: 3
■ MAIDS ROOMS: N/A
■ PARKING SPACES: N/A
■ LAYOUT TYPE: OTHER

■ **VIEWING**: OTHER

■ SELLING PRICE: CALL FOR PRICE

**■ COMPLETION YEAR:** 2026