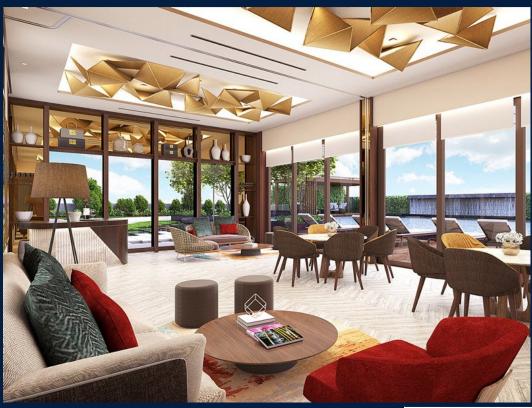

#### **ONE BERNAM**

Condominium for Sale: Partially furnished, 5 bedroom, 4 bathroom. Completed in 2026, this penthouse unit is in original condition. Tenure: Leasehold 99 Located in Singapore's district D02 near Chinatown, Tanjong Pagar in the area CBD (Central region).

#### **INTERIOR FACILITIES**

Air-Conditioning

Balcony

Bathtub

Bombshelter

Walk-In-Wardrobe

Private Lift

### **OTHER INTERIOR FEATURES**

Cooker Hob/Hood

• Dryer

Fridge

Intercom

### **EXTERIOR FACILITIES**

24 Hours Security

Clubhouse

Covered Car Park

• Function Room

VISIT THIS PROPERTY AT: https://www.shaleneproperty.com/property/SGLD69068818

L3008899K R048558Z