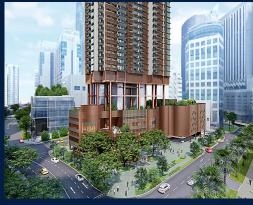

# **RESIDENTIAL - CONDOMINIUM**

ONE BERNAM, 1, BERNAM ST, CHINATOWN, TANJONG PAGAR, SINGAPORE 078852

■ LISTING ID: SGLD69068818 ■ TENURE: LEASEHOLD 99

■ TITLE: N/A

■ **SIZE BUILT-UP**: 4,306SQFT (400SQM)
■ **SIZE LAND**: 37,525SQFT (3,486SQM)

■ NO. OF FLOORS: 35

■ FLOOR/LEVEL: 35 - PENTHOUSE

■ BED ROOMS: 5
■ BATH ROOMS: 4
■ MAIDS ROOMS: N/A
■ PARKING SPACES: N/A

■ LAYOUT TYPE: REGULAR

■ FACING: N/A
■ VIEWING: OTHER

■ SELLING PRICE: CALL FOR PRICE

**■ COMPLETION YEAR:** 2026

■ CONDITION: ORIGINAL CONDITION
■ FURNISHING: PARTIALLY FURNISHED

■ LISTING DATE: APR 17, 2023