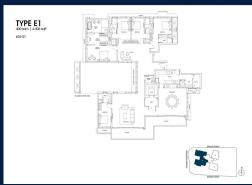

■ NO. OF FLOORS: 35

■ FLOOR/LEVEL: 35 - PENTHOUSE

■ BED ROOMS: 5
■ BATH ROOMS: 4
■ MAIDS ROOMS: N/A
■ PARKING SPACES: N/A

■ LAYOUT TYPE: REGULAR

■ FACING: N/A
■ VIEWING: OTHER

■ SELLING PRICE: CALL FOR PRICE

**■ COMPLETION YEAR:** 2026

■ CONDITION: ORIGINAL CONDITION
■ FURNISHING: PARTIALLY FURNISHED

■ LISTING DATE: APR 17, 2023