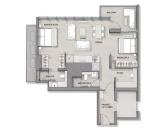

## **RESIDENTIAL - CONDOMINIUM** 926SQFT (86SQM) / CALL FOR PRICE!

+65 9748 0556

TYPE D1

2 - Bedroom + Study

#### **CUSCADEN RESERVE**

Spacious 926sqft (86sqm), partially furnished, 2 bedroom, 2 bathroom Condominium for Sale. Completed in 2022, this unit is in original condition. Others: Leasehold 99, 1 other room(s) This property is currently vacant and ready to move in. Located in Singapore's district D10 near Tanglin, Holland in the area Tanglin (Central region).