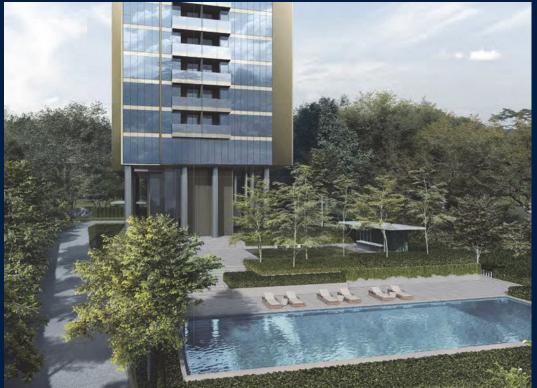

#### **RESIDENTIAL - CONDOMINIUM** 8 CUSCADEN ROAD, SINGAPORE 249732

LISTING ID: TENURE: TITLE: SIZE BUILT-UP: SIZE LAND: NO. OF FLOORS: FLOOR/LEVEL: BED ROOMS: BATH ROOMS: MAIDS ROOMS: PARKING SPACES: LAYOUT TYPE: FACING: VIEWING: SELLING PRICE: COMPLETION YEAR: CONDITION:

#### **CUSCADEN RESERVE**

Spacious 926sqft (86sqm), partially furnished, 2 bedroom, 2 bathroom Condominium for Sale. Completed in 2022, this unit is in original condition. Others: Leasehold 99, 1 other room(s) This property is currently vacant and ready to move in. Located in Singapore's district D10 near Tanglin, Holland in the area Tanglin (Central region).

#### **EXTERIOR FACILITIES**

- 24 Hours Security
- Covered Car Park

- Balcony
- Fridge
- Oven / Microwave
- Clubhouse
- Lounge

VISIT THIS PROPERTY AT: https://www.shaleneproperty.com/property/SGLD69218684