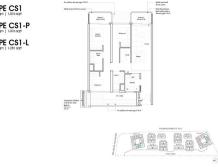

## **RESIDENTIAL - CONDOMINIUM** 1,076SQFT (100SQM) / CALL FOR PRICE!

**+65 9748 0556** 

TYPE CS1 TYPE CS1-P TYPE CS1-L 3 - Bedroom + Study

### **RESIDENTIAL - CONDOMINIUM** HARBOURFRONT AVENUE, SINGAPORE 097993

LISTING ID: TENURE: TITLE: SIZE BUILT-UP: SIZE LAND: NO. OF FLOORS: FLOOR/LEVEL: BED ROOMS: BATH ROOMS: MAIDS ROOMS: PARKING SPACES: LAYOUT TYPE: FACING: VIEWING: SELLING PRICE: COMPLETION YEAR: CONDITION:

SGLD69351398 **LEASEHOLD 99** N/A 1,076SQFT (100SQM) 6.526AC (2.641HA) 10 4 - MIDDLE FLOOR 3+1 2 N/A N/A OTHER N/A OTHER

2025 **ORIGINAL CONDITION** PARTIALLY FURNISHED AUG 29, 2023