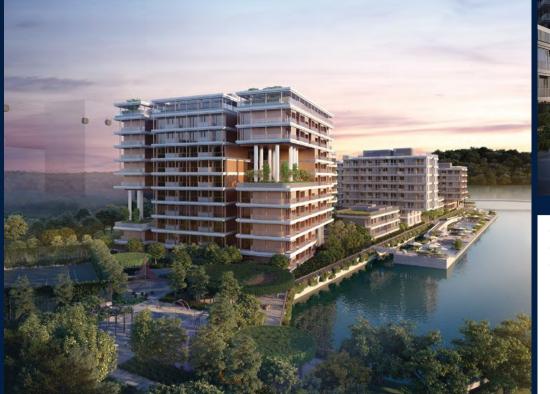

## THE REEF AT KING'S DOCK

Condominium for Sale: Partially furnished, 3 bedroom, 2 bathroom + study. Completed in 2025, this unit is in original condition. Tenure: Leasehold 99 Located in Singapore's district D04 near Harbourfront, Telok Blangah in the area Keppel (Central region).