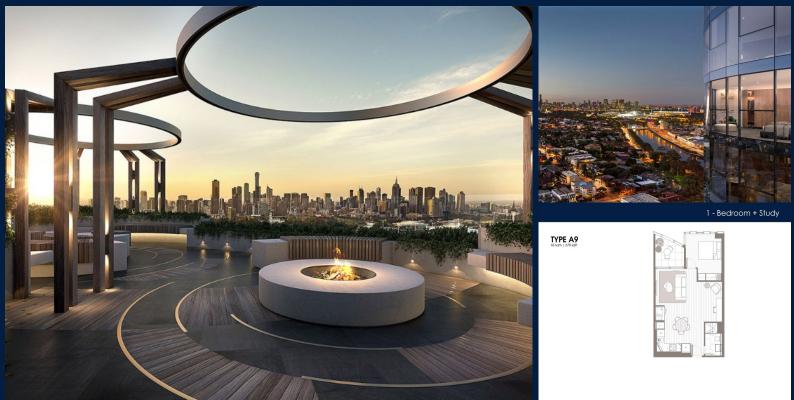

#### YARRA ONE

Partially furnished, 1 bedroom, 1 bathroom Apartment for Sale. Completion in 2020, this middle floor intermediate unit is in original condition. Others: Freehold, 1 other room(s) This property is currently vacant and ready to move in. Location: Melbourne, Australia.