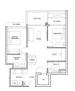

# RESIDENTIAL - CONDOMINIUM 807SQFT (75SQM) / CALL FOR PRICE!

The Signature Collection: 2 - Bedroom + Study

■ NO. OF FLOORS:

■ FLOOR/LEVEL: 4 - HIGH FLOOR

■ BED ROOMS: 2+1
■ BATH ROOMS: 2
■ MAIDS ROOMS: N/A
■ PARKING SPACES: N/A

■ LAYOUT TYPE: REGULAR

■ FACING: N/A
■ VIEWING: OTHER

■ SELLING PRICE: CALL FOR PRICE