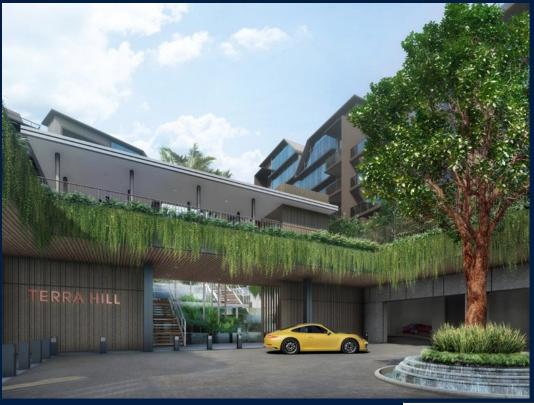

#### **TERRA HILL**

Condominium for Sale: Partially furnished, 2 bedroom, 2 bathroom. Completion in 2026, this unit is in original condition. Tenure: Freehold Located in Singapore's district D05 near Buona Vista, West Coast, Clementi in the area South West (Central region).