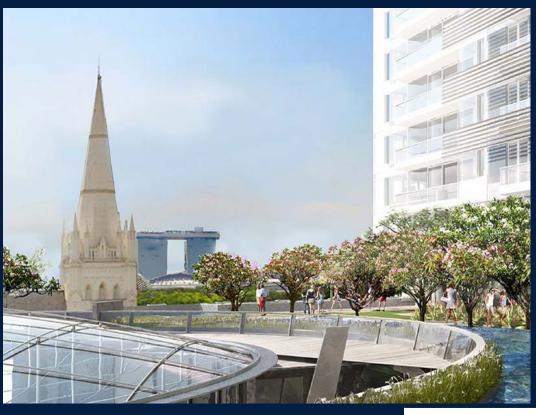

### **EDEN RESIDENCES CAPITOL**

Spacious 2,982sqft (277sqm), partially furnished, 3 bedroom, 3 bathroom Condominium for Sale. Completed in 2015, this unit is in original condition. Others: Leasehold 99 This property is currently vacant and ready to move in. Located in Singapore's district D06 near City Hall, Clarke Quay in the area City Hall (Central region).