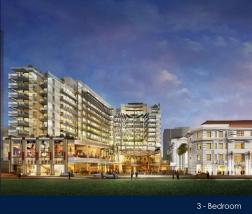

### **EDEN RESIDENCES CAPITOL**

Spacious 2,982sqft (277sqm), partially furnished, 3 bedroom, 3 bathroom Condominium for Sale. Completed in 2015, this unit is in original condition. Others: Leasehold 99 This property is currently vacant and ready to move in. Located in Singapore's district D06 near City Hall, Clarke Quay in the area City Hall (Central region).