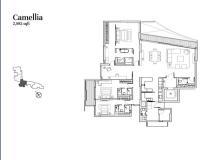

# **RESIDENTIAL - CONDOMINIUM**

11, STAMFORD ROAD, CITY HALL, CLARKE QUAY,

**SINGAPORE 178884** 

■ LISTING ID: SGLD73105430 ■ TENURE: LEASEHOLD 99

■ TITLE: N/A

■ **SIZE BUILT-UP**: 2,982SQFT (277SQM)
■ **SIZE LAND**: 4.081AC (1.651HA)

■ NO. OF FLOORS:

■ FLOOR/LEVEL: N/A - N/A

■ BED ROOMS: 3
■ BATH ROOMS: 3
■ MAIDS ROOMS: N/A
■ PARKING SPACES: N/A

■ LAYOUT TYPE: REGULAR

■ FACING: N/A
■ VIEWING: N/A

■ SELLING PRICE: CALL FOR PRICE

**■ COMPLETION YEAR:** 201