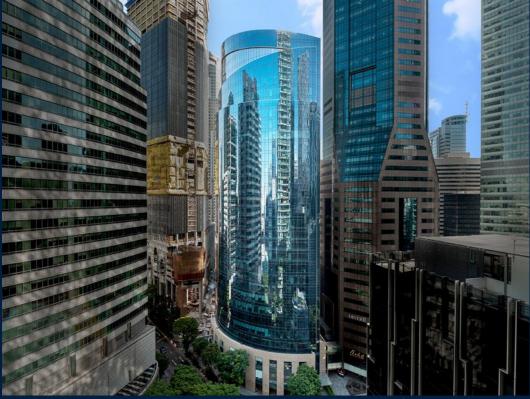

#### **COMMERCIAL - OFFICE**

20, CECIL STREET, BOAT QUAY, RAFFLES PLACE,

**MARINA, SINGAPORE 049705** 

■ LISTING ID: SGLD73485779 ■ TENURE: LEASEHOLD 99

■ TITLE: N/A

■ **SIZE BUILT-UP**: 270SQFT (25SQM)
■ **SIZE LAND**: 5.788AC (2.342HA)

#### **20 CECIL STREET**