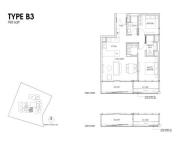

### 19 NASSIM

Spacious 926sqft (86sqm), partially furnished, 2 bedroom, 2 bathroom Condominium for Sale. Completion in 2024, this corner unit is in original condition. Others: Leasehold 99 This property is currently vacant and ready to move in. Located in Singapore's district D10 near Tanglin, Holland in the area Tanglin (Central region).