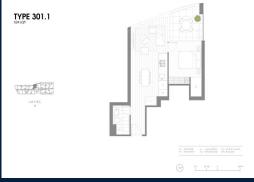

# **RESIDENTIAL - CONDOMINIUM** 624SQFT (58SQM) / CALL FOR PRICE!

Magnolia: 1 - Bedroom

# **RESIDENTIAL - CONDOMINIUM**

235 SPRINGVALE ROAD, GLEN WAVERLEY, VIC 3150, MELBOURNE, MELBOURNE, AUSTRALIA

**LISTING ID:** SGLD74252941 **TENURE: FREEHOLD** ■ TITLE: N/A

**SIZE BUILT-UP:** 624SQFT (58SQM) SIZE LAND: 2.619AC (1.060HA)

■ NO. OF FLOORS:

FLOOR/LEVEL: N/A - LOW FLOOR

**BED ROOMS: BATH ROOMS: MAIDS ROOMS:** N/A ■ PARKING SPACES: N/A

**REGULAR** LAYOUT TYPE:

**■ FACING:** N/A **VIEWING: OTHER** 

**■ SELLING PRICE:** 

**■ COMPLETION YEAR:** 