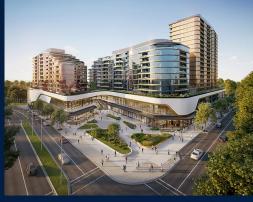

# **RESIDENTIAL - CONDOMINIUM**

235 SPRINGVALE ROAD, GLEN WAVERLEY, VIC 3150, MELBOURNE, MELBOURNE, AUSTRALIA

**LISTING ID:** SGLD74252941 **TENURE: FREEHOLD** ■ TITLE: N/A

**SIZE BUILT-UP:** 624SQFT (58SQM) SIZE LAND: 2.619AC (1.060HA)

### **SKY GARDEN**

Partially furnished, 1 bedroom, 1 bathroom Condominium for Sale. Completion in 2021, this low floor unit is in original condition. Others: freehold This property is currently vacant and ready to move in. Location: Melbourne, Australia.