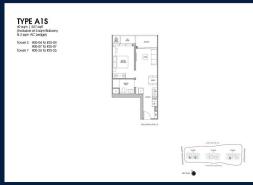

#### **RESIDENTIAL - CONDOMINIUM**

LENTOR CENTRAL, MANDAI, UPPER THOMSON, SINGAPORE 789900

■ LISTING ID: SGLD74786300 ■ TENURE: LEASEHOLD 99

■ TITLE: N/A

■ **SIZE BUILT-UP**: 527SQFT (49SQM)
■ **SIZE LAND**: 4.270AC (1.728HA)

■ NO. OF FLOORS: 25

■ FLOOR/LEVEL: 25 - HIGH FLOOR

■ BED ROOMS: 1
■ BATH ROOMS: 1
■ MAIDS ROOMS: N/A
■ PARKING SPACES: N/A

■ LAYOUT TYPE: REGULAR

■ FACING: N/A
■ VIEWING: OTHER

■ SELLING PRICE: CALL FOR PRICE