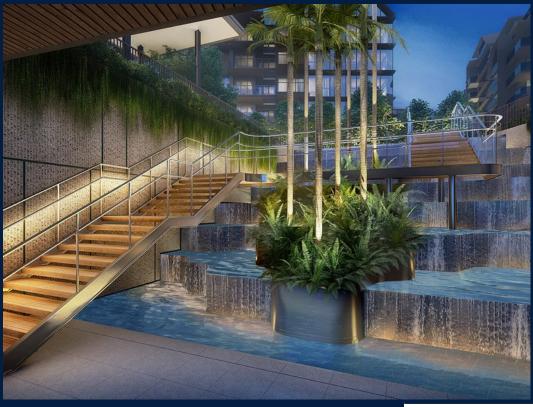

#### **TERRA HILL**

Condominium for Sale: Partially furnished, 4 bedroom, 4 bathroom. Completion in 2026, this end lot unit is in original condition. Tenure: Freehold Located in Singapore's district D05 near Buona Vista, West Coast, Clementi in the area South West (Central region).

#### **EXTERIOR FACILITIES**

24 Hours Security

Basketball Court

Clubhouse

Covered Car Park

VISIT THIS PROPERTY AT: https://www.shaleneproperty.com/property/SGLD75272608