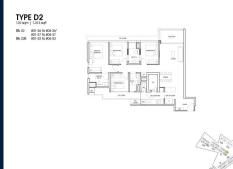

## RESIDENTIAL - CONDOMINIUM 1,313SQFT (122SQM) / CALL FOR PRICE!

The Signature Collection: 4 - Bedroom

#### **RESIDENTIAL - CONDOMINIUM**

22 YEW SIANG ROAD, BUONA VISTA, WEST COAST, CLEMENTI, SINGAPORE 117755

■ LISTING ID: SGLD75272608 ■ TENURE: FREEHOLD

■ TITLE: N/A

■ SIZE BUILT-UP: 1,313SQFT (122SQM)
■ SIZE LAND: 4.785AC (1.936HA)

■ NO. OF FLOORS:

■ FLOOR/LEVEL: 1 - LOW FLOOR

■ BED ROOMS: 4
■ BATH ROOMS: 4
■ MAIDS ROOMS: N/A
■ PARKING SPACES: N/A
■ LAYOUT TYPE: END LOT

■ FACING: N/A
■ VIEWING: OTHER

■ SELLING PRICE: CALL FOR PRICE

**■ COMPLETION YEAR:** 2026