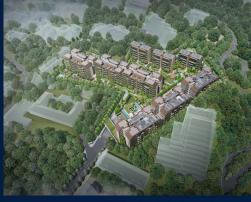

#### **RESIDENTIAL - CONDOMINIUM**

22 YEW SIANG ROAD, BUONA VISTA, WEST COAST, CLEMENTI, SINGAPORE 117755

■ LISTING ID: SGLD75272608 ■ TENURE: FREEHOLD

■ TITLE: N/A

■ SIZE BUILT-UP: 1,313SQFT (122SQM)
■ SIZE LAND: 4.785AC (1.936HA)

#### **TERRA HILL**

Condominium for Sale: Partially furnished, 4 bedroom, 4 bathroom. Completion in 2026, this end lot unit is in original condition. Tenure: Freehold Located in Singapore's district D05 near Buona Vista, West Coast, Clementi in the area South West (Central region).