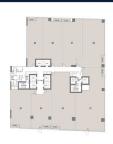

## **COMMERCIAL - OFFICE** 2,530SQFT (235SQM) / CALL FOR PRICE!

Level 5 to 12 and 14

UNIT 01 UNIT 02 UNIT 03 UNIT 04 UNIT 05 UNIT 06 UNIT 07

### **COMMERCIAL - OFFICE**

148 CECIL STREET, BOAT QUAY, RAFFLES PLACE,

**MARINA, SINGAPORE 069974** 

**LISTING ID:** SGLD75861417 **TENURE: FREEHOLD** 

N/A TITLE:

2,530SQFT (235SQM) **SIZE BUILT-UP:** SIZE LAND: 4.362AC (1.765HA)