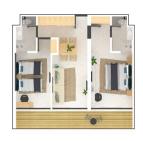

### **RESIDENTIAL - SERVICE RESIDENCE**

JALAN PEMELISAN AGUNG, TIBUBENENG, 80361, NORTH KUTA, BALI, INDONESIA

**LISTING ID:** SGLD76061658 **TENURE:** LEASEHOLD

■ TITLE: N/A

**SIZE BUILT-UP:** 904SQFT (84SQM) SIZE LAND: 1.410AC (0.571HA) ■ NO. OF FLOORS: 5

FLOOR/LEVEL: N/A - N/A

**BED ROOMS:** 2 **BATH ROOMS:** 2 **MAIDS ROOMS:** N/A ■ PARKING SPACES: N/A

**REGULAR LAYOUT TYPE:** 

**■ FACING:** N/A **VIEWING: OTHER** 

**■ SELLING PRICE:** 

**■ COMPLETION YEAR:** 

### CITADINES BERAWA BEACH BALI

Spacious 904sqft (84sqm), fully furnished, 2 bedroom, 2 bathroom Serviced Apartment for Sale. Completion in 2020, this unit is in original condition. Others: leasehold This property is currently vacant and ready to move in. Location: Bali, Indonesia.