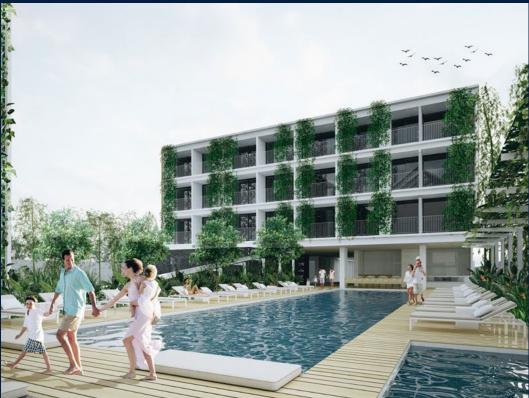

### CITADINES BERAWA BEACH BALI

Spacious 904sqft (84sqm), fully furnished, 2 bedroom, 2 bathroom Serviced Apartment for Sale. Completion in 2020, this unit is in original condition. Others: leasehold This property is currently vacant and ready to move in. Location: Bali, Indonesia.

#### **EXTERIOR FACILITIES**

24 Hours Security

Cafe

Covered Car Park

• Function Room

VISIT THIS PROPERTY AT: https://www.shaleneproperty.com/property/SGLD76061658

L3008899K R048558Z