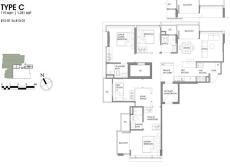

#### FOR SALE **RESIDENTIAL - CONDOMINIUM** 1,281SQFT (119SQM) / CALL FOR PRICE!

SGLD77748416 FREEHOLD N/A 1,281SQFT (119SQM) 9,873SQFT (917SQM) 16 15 - HIGH FLOOR 4+1 3 N/A N/A REGULAR N/A OTHER 2026

**ORIGINAL CONDITION** PARTIALLY FURNISHED OCT 04, 2023