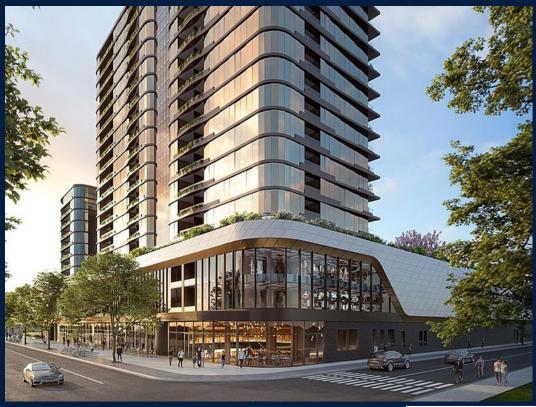

#### **RESIDENTIAL - CONDOMINIUM**

235 SPRINGVALE ROAD, GLEN WAVERLEY, VIC 3150, MELBOURNE, MELBOURNE, AUSTRALIA

■ LISTING ID: SGLD78950788
■ TENURE: FREEHOLD

■ TITLE: N/A

■ **SIZE BUILT-UP:** 1,055SQFT (98SQM) ■ **SIZE LAND:** 2.619AC (1.060HA)

#### **SKY GARDEN**

Spacious 1,055sqft (98sqm), partially furnished, 2 bedroom, 2 bathroom Condominium for Sale. Completion in 2021, this unit is in original condition. Others: freehold This property is currently vacant and ready to move in. Location: Melbourne, Australia.