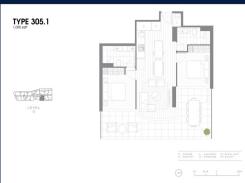

■ NO. OF FLOORS: 18
■ FLOOR/LEVEL: N/A - N/A
■ BED ROOMS: 2

■ BATH ROOMS: 2
■ MAIDS ROOMS: N/A
■ PARKING SPACES: N/A

**■ LAYOUT TYPE**: REGULAR

■ FACING: N/A
■ VIEWING: OTHER

■ SELLING PRICE: CALL FOR PRICE

#### **SKY GARDEN**

Spacious 1,055sqft (98sqm), partially furnished, 2 bedroom, 2 bathroom Condominium for Sale. Completion in 2021, this unit is in original condition. Others: freehold This property is currently vacant and ready to move in. Location: Melbourne, Australia.