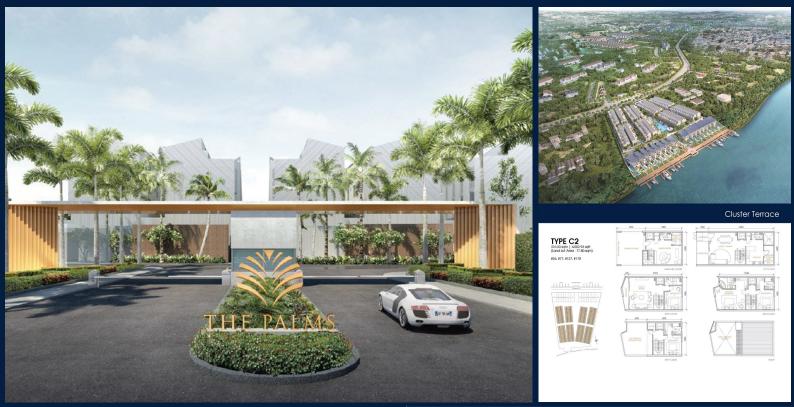

#### THE PALMS

Spacious 4,053sqft (377sqm), partially furnished, 4 bedroom, 5 bathroom Landed House for Sale. Completion in 2021, this unit is in original condition. Others: freehold This property is currently vacant and ready to move in.

### INTERIOR FACILITIES

- Air-Conditioning
- Bathtub
- Terrace

#### **OTHER INTERIOR FEATURES**

Cooker Hob/Hood

#### **EXTERIOR FACILITIES**

- 24 Hours Security
- Covered Car Park

- Balcony
- Roof Terrace
- Private Lift
- 3
- Clubhouse

Huttons®

Function Room

QRgEodeound c

Scan QR Code Call for Viewing

+65-97480556