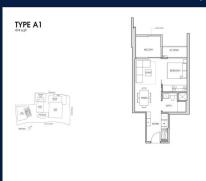

## **RESIDENTIAL - CONDOMINIUM**

122 BEACH ROAD, SINGAPORE 189768

■ LISTING ID: SGLD81660111 ■ TENURE: LEASEHOLD 99

■ TITLE: N/A

■ **SIZE BUILT-UP**: 474SQFT (44SQM) ■ **SIZE LAND**: 5.197AC (2.103HA)

■ **NO. OF FLOORS**: 33

■ FLOOR/LEVEL: 14 - MIDDLE FLOOR

■ BED ROOMS: 1
■ BATH ROOMS: 1
■ MAIDS ROOMS: N/A
■ PARKING SPACES: N/A

■ LAYOUT TYPE: REGULAR

■ FACING: N/A
■ VIEWING: N/A

■ SELLING PRICE: CALL FOR PRICE

**■ COMPLETION YEAR:** 2023