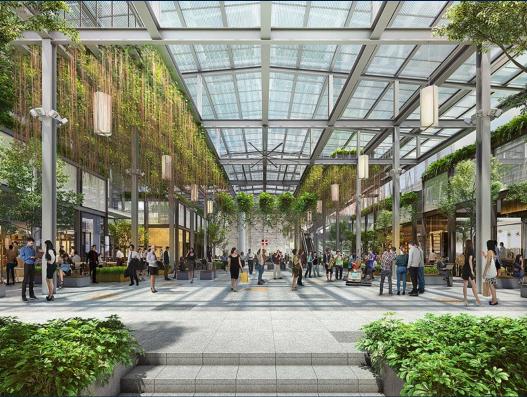

#### **MIDTOWN BAY**

Partially furnished, 1 bedroom, 1 bathroom Condominium for Sale. Completed in 2023, this unit is in original condition. Others: Leasehold 99 This property is currently vacant and ready to move in. Located in Singapore's district D07 near Beach Road, Bugis, Rochor in the area Beach Road (Central region).

## **EXTERIOR FACILITIES**

24 Hours Security

- Covered Car Park
- Landscaped GardenLounge

VISIT THIS PROPERTY AT: https://www.shaleneproperty.com/property/SGLD81660111

L3008899K R048558Z