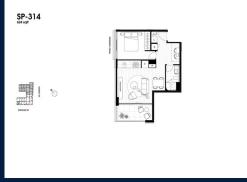

# **RESIDENTIAL - APARTMENT** 624SQFT (58SQM) / CALL FOR PRICE!

## **RESIDENTIAL - APARTMENT**

512 - 544 SPENCER ST, WEST MELBOURNE, 3003, MELBOURNE, MELBOURNE, AUSTRALIA

**LISTING ID:** SGLD81697380 **TENURE: FREEHOLD** 

■ TITLE: N/A

SIZE BUILT-UP: 624SQFT (58SQM) SIZE LAND: 45,703SQFT (4,246SQM)

■ NO. OF FLOORS:

FLOOR/LEVEL: 3 - LOW FLOOR

**BED ROOMS: BATH ROOMS: MAIDS ROOMS:** N/A ■ PARKING SPACES: N/A **CORNER LAYOUT TYPE:** 

**■ FACING: WEST VIEWING: OTHER** 

**■ SELLING PRICE:** 

**■ COMPLETION YEAR:** 