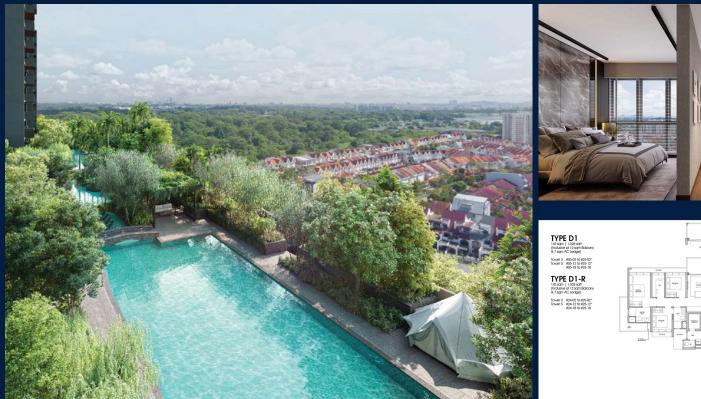

## LENTOR MODERN

Condominium for Sale: Partially furnished, 4 bedroom, 4 bathroom. Completion in 2028, this unit is in original condition. Tenure: Leasehold 99 Located in Singapore's district D26 near Mandai, Upper Thomson in the area North (North region).

### **EXTERIOR FACILITIES**

- 24 Hours Security
- Cafe

- Bombshelter
- Dryer
- Intercom
- Business Centre
- Clubhouse

VISIT THIS PROPERTY AT: https://www.shaleneproperty.com/property/SGLD82850932

FURNISHING: