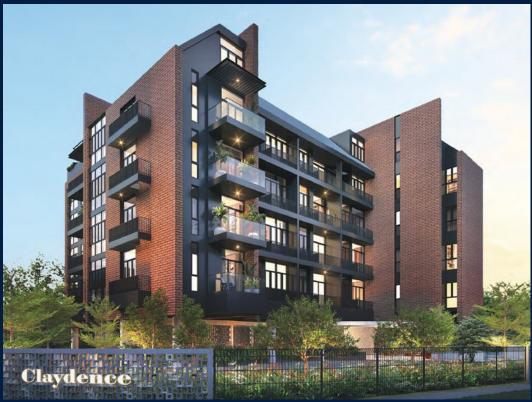

### **CLAYDENCE**

Condominium for Sale: Partially furnished, 4 bedroom, 4 bathroom. Completion in 2025, this penthouse corner unit is in original condition. Tenure: Freehold Located in Singapore's district D15 near East Coast, Marine Parade in the area East Coast (Central region).

## **RESIDENTIAL - CONDOMINIUM**

99, STILL ROAD, EAST COAST, MARINE PARADE,

**SINGAPORE 423989** 

**LISTING ID:** SGLD83217073 TENURE: **FREEHOLD** ■ TITLE: N/A

SIZE BUILT-UP:

2,164SQFT (201SQM) SIZE LAND: 23,541SQFT (2,187SQM) ■ NO. OF FLOORS: