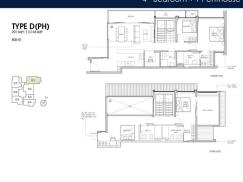

# **RESIDENTIAL - CONDOMINIUM** 2,164SQFT (201SQM) / CALL FOR PRICE!

4 - Bedroom + 1 Penthouse

FLOOR/LEVEL: 5 - PENTHOUSE

**BED ROOMS:** 4+2 **BATH ROOMS: MAIDS ROOMS:** N/A ■ PARKING SPACES: N/A **CORNER LAYOUT TYPE:** 

**■ FACING:** N/A **VIEWING: OTHER** 

**■ SELLING PRICE:** 

**■ COMPLETION YEAR:** 