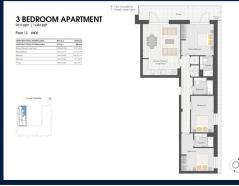

# **RESIDENTIAL - APARTMENT** 1,043SQFT (97SQM) / CALL FOR PRICE!

Affinity Tower: 3 - Bedroom

### **RESIDENTIAL - APARTMENT**

BERESFORD AVENUE, WEMBLEY, ALPERTON, HA0 1NW, LONDON, LONDON, UNITED KINGDOM

**LISTING ID:** SGLD84864192 **■ TENURE:** LEASEHOLD 999

■ TITLE: N/A

**SIZE BUILT-UP:** 1,043SQFT (97SQM)

SIZE LAND: N/A ■ NO. OF FLOORS: 13

FLOOR/LEVEL: N/A - HIGH FLOOR

**BED ROOMS: BATH ROOMS:** 3 **MAIDS ROOMS:** N/A ■ PARKING SPACES: N/A **CORNER LAYOUT TYPE:** 

**■ FACING:** N/A **VIEWING: OTHER** 

**■ SELLING PRICE:** 

**■ COMPLETION YEAR:** 2023

**CONDITION: ORIGINAL CONDITION FURNISHING:** PARTIALLY FURNISHED

**LISTING DATE:** FEB 25, 2022