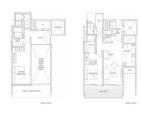

SGLD84912518 FREEHOLD N/A 1,830SQFT (170SQM) 35,921SQFT (3,337SQM) 10 N/A - N/A 2+12 N/A N/A END LOT N/A OTHER

2016 ORIGINAL CONDITION PARTIALLY FURNISHED DEC 18, 2019

## LLOYD SIXTYFIVE

Spacious 1,830sqft (170sqm), partially furnished, 2 bedroom, 2 bathroom Condominium for Sale. Completed in 2016, this end lot unit is in original condition. Others: Freehold, 1 other room(s) This property is currently vacant and ready to move in. Located in Singapore's district D09 near Orchard, River Valley in the area Orchard (Central region).