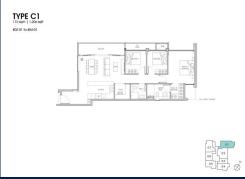

# **RESIDENTIAL - CONDOMINIUM** 1,206SQFT (112SQM) / CALL FOR PRICE!

■ NO. OF FLOORS:

FLOOR/LEVEL: 3 - MIDDLE FLOOR

**BED ROOMS:** 3+1 **BATH ROOMS:** 2 N/A **MAIDS ROOMS:** ■ PARKING SPACES: N/A **CORNER LAYOUT TYPE:** 

**■ FACING:** N/A **VIEWING: OTHER** 

**■ SELLING PRICE:** 