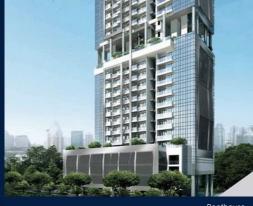

## **RESIDENTIAL - CONDOMINIUM**

26, NEWTON ROAD, NEWTON, NOVENA, SINGAPORE 307957

■ LISTING ID: SGLD85615513 ■ TENURE: FREEHOLD

■ TITLE: N/A

■ **SIZE BUILT-UP**: 1,119SQFT (104SQM)
■ **SIZE LAND**: 37,577SQFT (3,491SQM)

#### **26 NEWTON**

Spacious 1,119sqft (104sqm), partially furnished, 1 bedroom, 2 bathroom Condominium for Sale. Completed in 2016, this penthouse unit is in original condition. Others: Freehold, facing north, 1 other room(s) This property is currently vacant and ready to move in. Located in Singapore's district D11 near Newton, Novena in the area Newton (Central region).