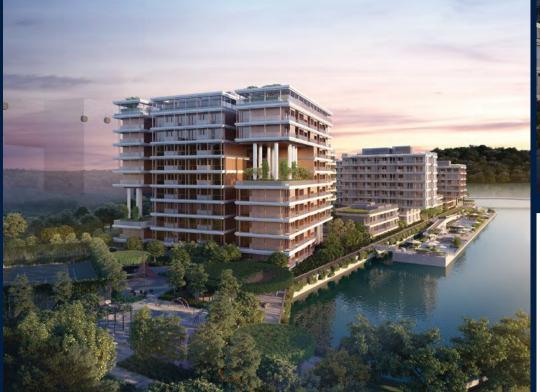

#### THE REEF AT KING'S DOCK

Condominium for Sale: Partially furnished, 3 bedroom, 2 bathroom. Completed in 2025, this unit is in original condition. Tenure: Leasehold 99 Located in Singapore's district D04 near Harbourfront, Telok Blangah in the area Keppel (Central region).