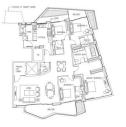

# **RESIDENTIAL - CONDOMINIUM** 2,573SQFT (239SQM) / CALL FOR PRICE!

TYPE D1a

4 - Bedroom

**+65 9748 0556** 

CONDITION:

FURNISHING:

LISTING DATE:

SGLD86654508 **LEASEHOLD 99** N/A 2,573SQFT (239SQM) 9.642AC (3.902HA) N/A N/A - N/A 4+1 3 N/A N/A OTHER N/A OTHER

2018 **ORIGINAL CONDITION** PARTIALLY FURNISHED JAN 17, 2023

#### **CORALS AT KEPPEL BAY**

Spacious 2,573sqft (239sqm), partially furnished, 4 bedroom, 3 bathroom Condominium for Sale. Completed in 2018, this unit is in original condition. Others: Leasehold 99, 1 other room(s) This property is currently vacant and ready to move in. Located in Singapore's district D04 near Harbourfront, Telok Blangah in the area Keppel (Central region).