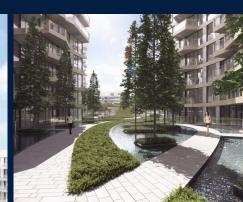

#### **CORALS AT KEPPEL BAY**

Spacious 2,573sqft (239sqm), partially furnished, 4 bedroom, 3 bathroom Condominium for Sale. Completed in 2018, this unit is in original condition. Others: Leasehold 99, 1 other room(s) This property is currently vacant and ready to move in. Located in Singapore's district D04 near Harbourfront, Telok Blangah in the area Keppel (Central region).