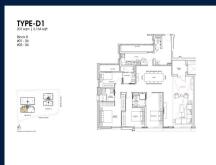

# **RESIDENTIAL - CONDOMINIUM**

101 DALVEY ROAD, SINGAPORE 259514

**LISTING ID:** SGLD87508255 **TENURE: FREEHOLD** 

TITLE: N/A

SIZE BUILT-UP: 2,164SQFT (201SQM) SIZE LAND: 1.274AC (0.515HA) ■ NO. OF FLOORS:

FLOOR/LEVEL: N/A - N/A

**BED ROOMS: BATH ROOMS:** 3 **MAIDS ROOMS:** N/A ■ PARKING SPACES: N/A

**CORNER** LAYOUT TYPE: **■ FACING:** N/A **VIEWING: OTHER** 

**■ SELLING PRICE:** 

**■ COMPLETION YEAR:** 

**CONDITION: ORIGINAL CONDITION FURNISHING:** PARTIALLY FURNISHED

### **DALVEY HAUS**

Spacious 2,164sqft (201sqm), partially furnished, 4 bedroom, 3 bathroom Condominium for Sale. Completion in 2022, this corner unit is in original condition. Others: Freehold This property is currently vacant and ready to move in. Located in Singapore's district D10 near Tanglin, Holland in the area Tanglin (Central region).