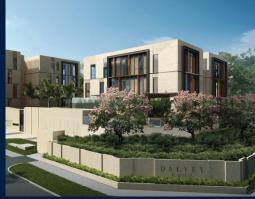

# **RESIDENTIAL - CONDOMINIUM**

101 DALVEY ROAD, SINGAPORE 259514

**LISTING ID:** SGLD87508255 **TENURE: FREEHOLD** 

TITLE: N/A

SIZE BUILT-UP: 2,164SQFT (201SQM) SIZE LAND: 1.274AC (0.515HA) ■ NO. OF FLOORS:

### **DALVEY HAUS**

Spacious 2,164sqft (201sqm), partially furnished, 4 bedroom, 3 bathroom Condominium for Sale. Completion in 2022, this corner unit is in original condition. Others: Freehold This property is currently vacant and ready to move in. Located in Singapore's district D10 near Tanglin, Holland in the area Tanglin (Central region).