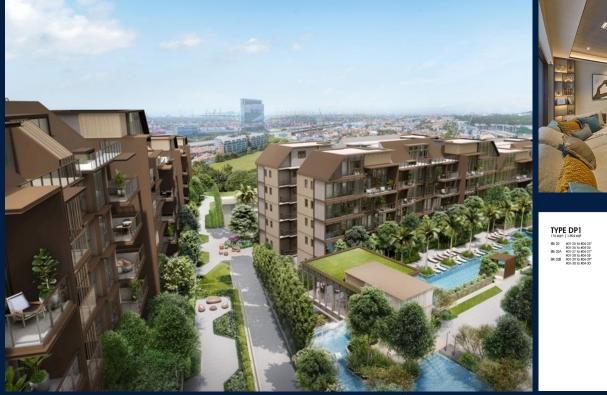

### **RESIDENTIAL - CONDOMINIUM**

20A YEW SIANG ROAD, BUONA VISTA, WEST COAST, CLEMENTI, SINGAPORE 117755

LISTING ID:
TENURE:
TITLE:
SIZE BUILT-UP:
SIZE LAND:
NO. OF FLOORS:
FLOOR/LEVEL:
BED ROOMS:
BATH ROOMS:
MAIDS ROOMS:
PARKING SPACES:
LAYOUT TYPE:
FACING:
VIEWING:
SELLING PRICE:

#### **TERRA HILL**

Condominium for Sale: Partially furnished, 4 bedroom, 4 bathroom. Completion in 2026, this unit is in original condition. Tenure: Freehold Located in Singapore's district D05 near Buona Vista, West Coast, Clementi in the area South West (Central region).

#### **EXTERIOR FACILITIES**

- 24 Hours Security
- Clubhouse

- Balcony
- Bombshelter
- Private Lift
- Dishwasher
- Fridge
- Basketball Court
- Covered Car Park

VISIT THIS PROPERTY AT: https://www.shaleneproperty.com/property/SGLD87538607