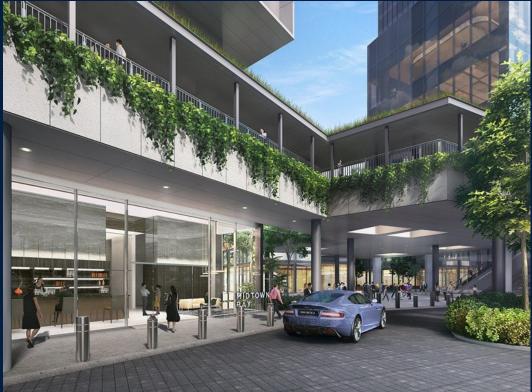

#### **MIDTOWN BAY**

Partially furnished, 2 bedroom, 2 bathroom Condominium for Sale. Completed in 2023, this unit is in original condition. Others: Leasehold 99 This property is currently vacant and ready to move in. Located in Singapore's district D07 near Beach Road, Bugis, Rochor in the area Beach Road (Central region).

#### **EXTERIOR FACILITIES**

- 24 Hours Security
- Landscaped Garden
- Covered Car Park
- Lounge

VISIT THIS PROPERTY AT: https://www.shaleneproperty.com/property/SGLD87753736

FURNISHING:

LISTING DATE: