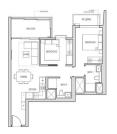

## **RESIDENTIAL - CONDOMINIUM** 754SQFT (70SQM) / CALL FOR PRICE!

TYPE B3

2 - Bedroom

SGLD87753736 **LEASEHOLD 99** N/A 754SQFT (70SQM) 5.197AC (2.103HA) 33 20 - MIDDLE FLOOR 2 2 N/A N/A REGULAR N/A N/A

2023 ORIGINAL CONDITION PARTIALLY FURNISHED APR 10, 2023