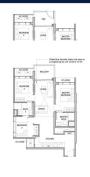

# **RESIDENTIAL - CONDOMINIUM** 904SQFT (84SQM) / CALL FOR PRICE!

3 - Bedroom Classic

■ NO. OF FLOORS: 15

■ FLOOR/LEVEL: 12 - HIGH FLOOR

**BED ROOMS:** 3 **BATH ROOMS:** 2 **MAIDS ROOMS:** N/A ■ PARKING SPACES: N/A **CORNER LAYOUT TYPE:** 

**■ FACING:** N/A **VIEWING:** OTHER

**■ SELLING PRICE:** 