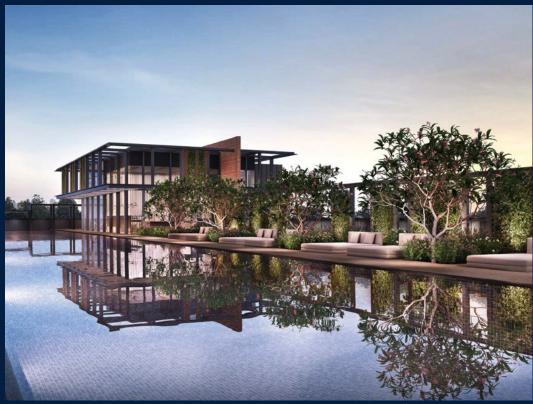

#### **SCENECA RESIDENCE**

Condominium for Sale: Partially furnished, 3 bedroom, 2 bathroom. Completion in 2027, this corner unit is in original condition. Tenure: Leasehold 99 Located in Singapore's district D16 near Bedok, Upper East Coast in the area Upper East Coast (East region).

### **EXTERIOR FACILITIES**

24 Hours Security

• Business Centre

Clubhouse

Covered Car Park

VISIT THIS PROPERTY AT: https://www.shaleneproperty.com/property/SGLD88332168

L3008899K R048558Z