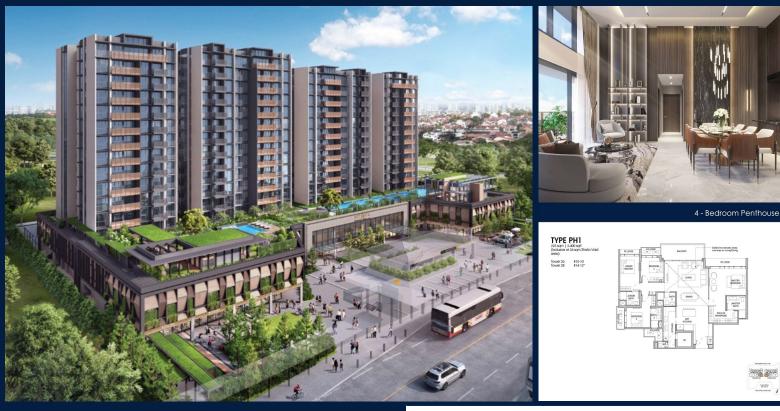

#### 26 TANAH MERAH KECHIL LINK, BEDOK, UPPER **EAST COAST, SINGAPORE 468457**

LISTING ID: TENURE: TITLE: SIZE BUILT-UP: SIZE LAND: NO. OF FLOORS: FLOOR/LEVEL: BED ROOMS: BATH ROOMS: MAIDS ROOMS: PARKING SPACES: LAYOUT TYPE: FACING: VIEWING: SELLING PRICE:

COMPLETION YEAR:

CONDITION:

FURNISHING:

LISTING DATE:

SGLD88930323 **LEASEHOLD 99** N/A 2,400SQFT (223SQM) 2.194AC (0.888HA) 15 **15 - PENTHOUSE** Δ 5 N/A N/A CORNER N/A OTHER

2027 ORIGINAL CONDITION PARTIALLY FURNISHED OCT 10, 2023

#### SCENECA RESIDENCE

Condominium for Sale: Partially furnished, 4 bedroom, 5 bathroom. Completion in 2027, this penthouse corner unit is in original condition. Tenure: Leasehold 99 Located in Singapore's district D16 near Bedok, Upper East Coast in the area Upper East Coast (East region).