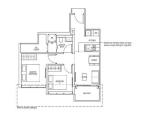

# **RESIDENTIAL - CONDOMINIUM** 732SQFT (68SQM) / CALL FOR PRICE!

2 - Bedroom Classic / with Loft

# **RESIDENTIAL - CONDOMINIUM**

IRWELL HILL, IRWELL BANK ROAD, ORCHARD, **RIVER VALLEY, SINGAPORE 239588** 

**LISTING ID:** SGLD89128031 **TENURE: LEASEHOLD 99** 

TITLE: N/A

■ SIZE BUILT-UP: 732SQFT (68SQM) SIZE LAND: 3.160AC (1.279HA)