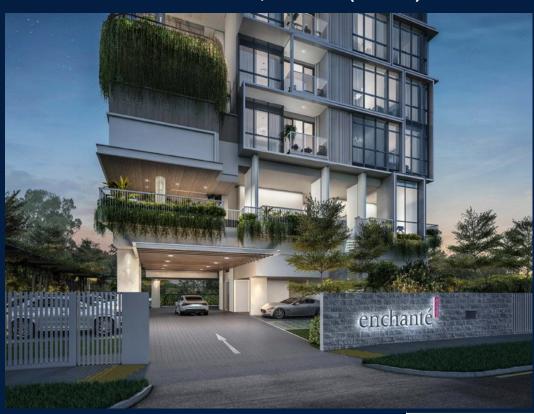

# **RESIDENTIAL - CONDOMINIUM**

**EVELYN RD, 3, 3 EVELYN RD, NEWTON, NOVENA,** 

**SINGAPORE 309727** 

**LISTING ID:** SGLD89768434 **TENURE: FREEHOLD** 

■ TITLE: N/A

**SIZE BUILT-UP:** 1.001SQFT (93SQM) SIZE LAND: 9,873SQFT (917SQM)

## **ENCHANTÉ**

Condominium for Sale: Partially furnished, 3 bedroom, 2 bathroom. Completion in 2026, this unit is in original condition. Tenure: Freehold Located in Singapore's district D11 near Newton, Novena in the area Newton (Central region).