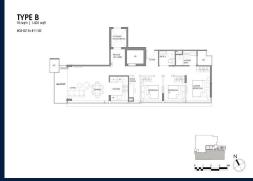

# **RESIDENTIAL - CONDOMINIUM** 1,001SQFT (93SQM) / CALL FOR PRICE!

3 - Bedroom + Home Office

■ NO. OF FLOORS:

FLOOR/LEVEL: 10 - MIDDLE FLOOR

**BED ROOMS:** 3+1 **BATH ROOMS:** 2 **MAIDS ROOMS:** N/A ■ PARKING SPACES: N/A

**REGULAR LAYOUT TYPE:** 

**■ FACING:** N/A **VIEWING: OTHER** 

**■ SELLING PRICE:** 