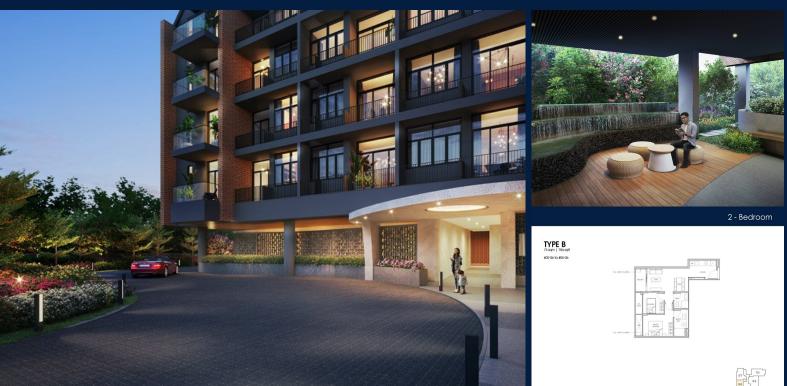

### **CLAYDENCE**

Condominium for Sale: Partially furnished, 2 bedroom, 2 bathroom. Completion in 2025, this unit is in original condition. Tenure: Freehold Located in Singapore's district D15 near East Coast, Marine Parade in the area East Coast (Central region).

CONDITION:

FURNISHING:

LISTING DATE:

SGLD90509178 FREEHOLD N/A 786SQFT (73SQM) 23,541SQFT (2,187SQM) 5 5 - HIGH FLOOR 2 2 N/A N/A REGULAR N/A OTHER

2025 **ORIGINAL CONDITION** PARTIALLY FURNISHED MAR 06, 2023