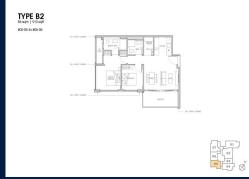

### **RESIDENTIAL - CONDOMINIUM**

99, STILL ROAD, EAST COAST, MARINE PARADE,

**SINGAPORE 423989** 

**LISTING ID:** SGLD91029452 TENURE: **FREEHOLD** 

■ TITLE: N/A

**SIZE BUILT-UP:** 915SQFT (85SQM) SIZE LAND: 23,541SQFT (2,187SQM)

■ NO. OF FLOORS:

FLOOR/LEVEL: 2 - LOW FLOOR

**BED ROOMS:** 2+1 **BATH ROOMS:** 2 N/A **MAIDS ROOMS:** ■ PARKING SPACES: N/A **CORNER LAYOUT TYPE:** 

**■ FACING:** N/A **VIEWING: OTHER** 

**■ SELLING PRICE:** 