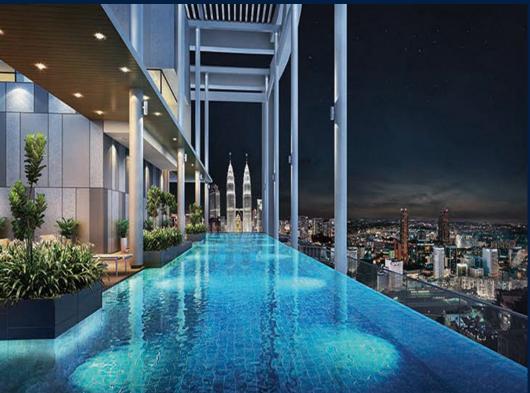

#### THE LUXE

Partially furnished, 2 bedroom, 2 bathroom Condominium for Sale. Completion in 2020, this end lot unit is in original condition. This property is currently vacant and ready to move in. Location: Kuala Lumpur, Malaysia.

#### **EXTERIOR FACILITIES**

24 Hours Security

Function Room

Jacuzzi

Lounge

VISIT THIS PROPERTY AT: https://www.shaleneproperty.com/property/SGLD91473112

L3008899K R048558Z