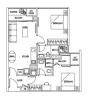

## **RESIDENTIAL - CONDOMINIUM**

**WISMA INFINITUM, 18 JALAN DEWAN SULTAN** SULIMAN, 50300, KUALA LUMPUR, WILAYAH

**LISTING ID:** SGLD91473112

**TENURE:** N/A ■ TITLE: N/A

**SIZE BUILT-UP:** 725SQFT (67SQM) SIZE LAND: 1.389AC (0.562HA)

■ NO. OF FLOORS: 43 FLOOR/LEVEL: N/A - N/A

**BED ROOMS:** 2 **BATH ROOMS:** 2 **MAIDS ROOMS:** N/A ■ PARKING SPACES: N/A

**END LOT LAYOUT TYPE: ■ FACING:** N/A **VIEWING: OTHER** 

**■ SELLING PRICE:** 

**■ COMPLETION YEAR:** 