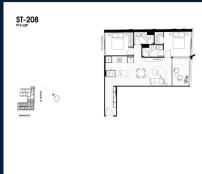

■ NO. OF FLOORS:

FLOOR/LEVEL: 2 - LOW FLOOR

**BED ROOMS:** 2 **BATH ROOMS:** 2 **MAIDS ROOMS:** N/A ■ PARKING SPACES: N/A

**END LOT LAYOUT TYPE: NORTH EAST ■ FACING: VIEWING:** OTHER

**■ SELLING PRICE:** 

#### THE MARKER

Spacious 915sqft (85sqm), partially furnished, 2 bedroom, 2 bathroom Apartment for Sale. Completed in 2021, this low floor end lot unit is in original condition. Others: Freehold, facing north east This property is currently vacant and ready to move in. Location: Melbourne. Australia.