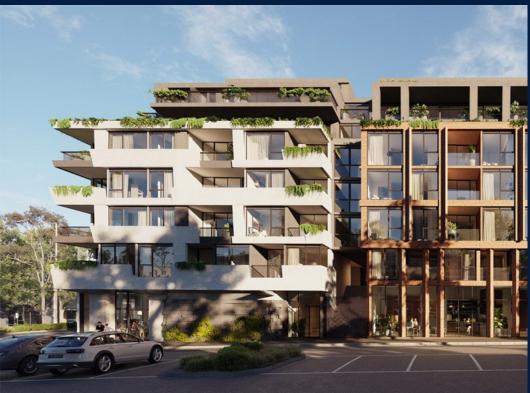

#### **RESIDENTIAL - APARTMENT**

512 - 544 SPENCER ST, WEST MELBOURNE, 3003, MELBOURNE, MELBOURNE, AUSTRALIA

**LISTING ID:** SGLD92131266 **TENURE: FREEHOLD** 

■ TITLE: N/A

SIZE BUILT-UP: 915SQFT (85SQM) SIZE LAND: 45,703SQFT (4,246SQM)

#### THE MARKER

Spacious 915sqft (85sqm), partially furnished, 2 bedroom, 2 bathroom Apartment for Sale. Completed in 2021, this low floor end lot unit is in original condition. Others: Freehold, facing north east This property is currently vacant and ready to move in. Location: Melbourne. Australia.