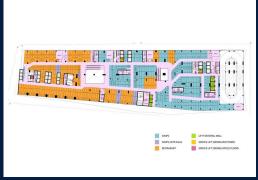

#### **COMMERCIAL - RETAIL**

VILLAGE NO.14 SAM DACH HUN SEN ROAD, TONLE BASSAC COMMUNE, CHAMKARMORN DISTRICT,

SGLD92314223 **LISTING ID: TENURE: FREEHOLD** 

■ TITLE: N/A

**SIZE BUILT-UP:** 230SQFT (21SQM) SIZE LAND: 3.131AC (1.267HA)

### THE PEAK SHOPPES

Retail Lot (with Water point) for Sale Completed in 2020, this unit is in original condition. Tenure: Freehold Located in Cambodia: Village No.14 Sam Dach Hun Sen Road, Tonle Bassac Commune, Chamkarmorn District