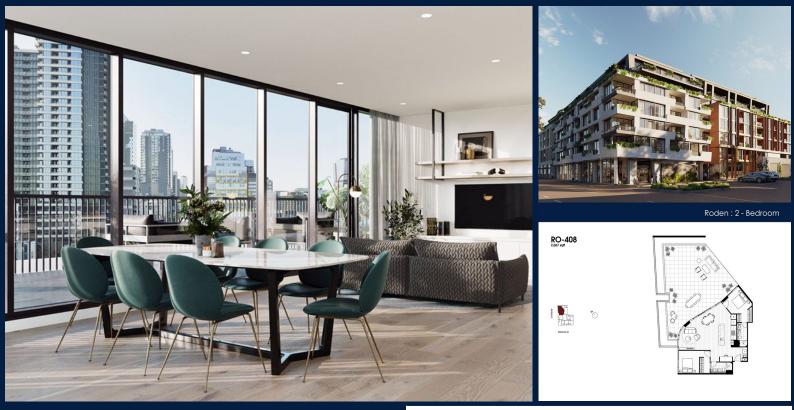

## 512 – 544 SPENCER ST, WEST MELBOURNE, 3003, MELBOURNE, MELBOURNE, AUSTRALIA

LISTING ID: TENURE: TITLE: SIZE BUILT-UP: SIZE LAND: NO. OF FLOORS: FLOOR/LEVEL: BED ROOMS: BATH ROOMS: MAIDS ROOMS: PARKING SPACES: LAYOUT TYPE: FACING: VIEWING: SELLING PRICE: COMPLETION YEAR: CONDITION:

FURNISHING:

LISTING DATE:

SGLD92438830 FREEHOLD N/A 2,067SQFT (192SQM) 45,703SQFT (4,246SQM) 8 4 - MIDDLE FLOOR 2 2 N/A N/A CORNER NORTH OTHER

#### THE MARKER

Spacious 2,067sqft (192sqm), partially furnished, 2 bedroom, 2 bathroom Apartment for Sale. Completed in 2021, this middle floor corner unit is in original condition. Others: Freehold, facing north This property is currently vacant and ready to move in. Location: Melbourne, Australia.