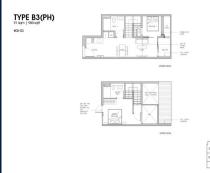

# **RESIDENTIAL - CONDOMINIUM** 980SQFT (91SQM) / CALL FOR PRICE!

2 - Bedroom Penthouse

■ NO. OF FLOORS: 5

FLOOR/LEVEL: 5 - PENTHOUSE

**BED ROOMS:** 2 **BATH ROOMS:** 2 **MAIDS ROOMS:** N/A ■ PARKING SPACES: N/A

**REGULAR LAYOUT TYPE:** 

**■ FACING:** N/A **VIEWING: OTHER** 

**■ SELLING PRICE:** 