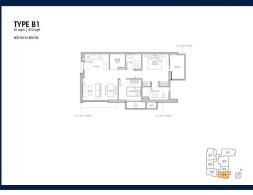

# **RESIDENTIAL - CONDOMINIUM** 872SQFT (81SQM) / CALL FOR PRICE!

2 - Bedroom + 1

# **RESIDENTIAL - CONDOMINIUM**

99, STILL ROAD, EAST COAST, MARINE PARADE,

**SINGAPORE 423989** 

**LISTING ID:** SGLD95210005 **TENURE: FREEHOLD** 

■ TITLE: N/A

■ SIZE BUILT-UP: 872SQFT (81SQM) SIZE LAND: 23,541SQFT (2,187SQM)

■ NO. OF FLOORS:

FLOOR/LEVEL: 4 - HIGH FLOOR

**BED ROOMS:** 2+1 **BATH ROOMS:** 2 **MAIDS ROOMS:** N/A ■ PARKING SPACES: N/A **CORNER LAYOUT TYPE:** 

**■ FACING:** N/A **VIEWING: OTHER** 

**■ SELLING PRICE:** 