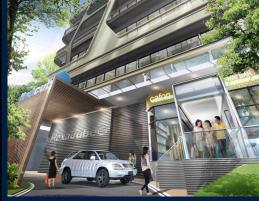

# FOR SALE

## **COMMERCIAL - RETAIL** 592SQFT (55SQM) / CALL FOR PRICE!







Basement 1



#### **COMMERCIAL - RETAIL**

160, CHANGI ROAD, EUNOS, GEYLANG, PAYA LEBAR,

**SINGAPORE 419728** 

**LISTING ID:** SGLD95293093 **TENURE: FREEHOLD** 

TITLE: N/A

**SIZE BUILT-UP:** 592SQFT (55SQM) SIZE LAND: 17,973SQFT (1,670SQM)

NO. OF FLOORS: 5

■ FLOOR/LEVEL: 1 - LOW FLOOR

**■ PARKING SPACES:** N/A

**LAYOUT TYPE: REGULAR** 

**FACING:** N/A

**■ VIEWING: OTHER** 

■ SELLING PRICE:

**■ COMPLETION YEAR:** 2017

**ORIGINAL CONDITION CONDITION:** 

SEP 24, 2019 **LISTING DATE:** 

#### **HEXACUBE**

Basement 1 retail shop lot at 592 sqft

### **INTERIOR FACILITIES**

Air-Conditioning

• Internet Connection

VISIT THIS PROPERTY AT: https://www.shaleneproperty.com/property/SGLD95293093

L3008899K R048558Z

### SHALENE NG - HUTTONS ASIA PTE LTD

3 Bishan Place #05-01 CPF