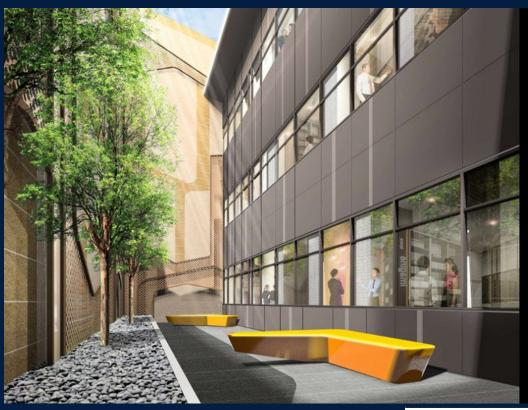

#### **COMMERCIAL - RETAIL**

160, CHANGI ROAD, EUNOS, GEYLANG, PAYA LEBAR,

**SINGAPORE 419728** 

**LISTING ID:** SGLD95293093 **TENURE: FREEHOLD** 

TITLE: N/A

**SIZE BUILT-UP:** 592SQFT (55SQM) SIZE LAND: 17,973SQFT (1,670SQM)

#### **HEXACUBE**

Basement 1 retail shop lot at 592 sqft