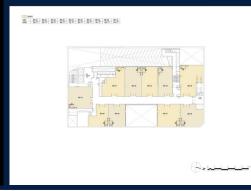

#### **COMMERCIAL - RETAIL**

160, CHANGI ROAD, EUNOS, GEYLANG, PAYA LEBAR,

**SINGAPORE 419728** 

**LISTING ID:** SGLD95293093 **TENURE: FREEHOLD** 

TITLE: N/A

**SIZE BUILT-UP:** 592SQFT (55SQM) SIZE LAND: 17,973SQFT (1,670SQM)

NO. OF FLOORS: 5

■ FLOOR/LEVEL: 1 - LOW FLOOR

**■ PARKING SPACES:** N/A

**LAYOUT TYPE: REGULAR** 

**FACING:** N/A

**■ VIEWING: OTHER** 

■ SELLING PRICE:

**■ COMPLETION YEAR:** 2017