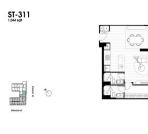

## **RESIDENTIAL - APARTMENT** 1,044SQFT (97SQM) / CALL FOR PRICE!

Stanley: 2 - Bedroom + Study

#### **RESIDENTIAL - APARTMENT**

512 - 544 SPENCER ST, WEST MELBOURNE, 3003, MELBOURNE, MELBOURNE, AUSTRALIA

**LISTING ID:** SGLD96226641 **TENURE: FREEHOLD** 

■ TITLE: N/A

SIZE BUILT-UP: 1,044SQFT (97SQM) SIZE LAND: 45,703SQFT (4,246SQM)

■ NO. OF FLOORS:

FLOOR/LEVEL: 3 - LOW FLOOR

**BED ROOMS:** 2 **BATH ROOMS:** 2 **MAIDS ROOMS:** N/A ■ PARKING SPACES: N/A

**REGULAR** LAYOUT TYPE: **■ FACING: EAST VIEWING: OTHER** 

**■ SELLING PRICE:** 

**■ COMPLETION YEAR:** 