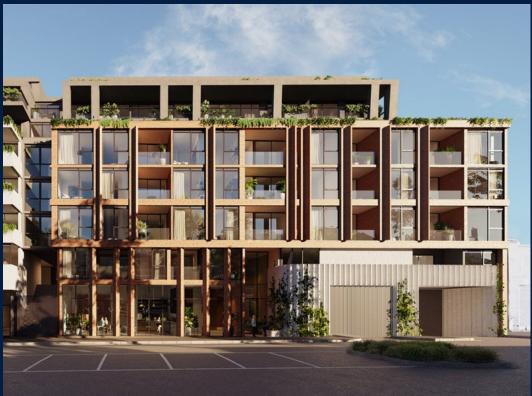

#### **RESIDENTIAL - APARTMENT**

512 - 544 SPENCER ST, WEST MELBOURNE, 3003, MELBOURNE, MELBOURNE, AUSTRALIA

**LISTING ID:** SGLD96226641 **TENURE: FREEHOLD** 

■ TITLE: N/A

SIZE BUILT-UP: 1,044SQFT (97SQM) SIZE LAND: 45,703SQFT (4,246SQM)

#### THE MARKER

Spacious 1,044sqft (97sqm), partially furnished, 2 bedroom, 2 bathroom Apartment for Sale. Completed in 2021, this low floor unit is in original condition. Others: Freehold, facing east This property is currently vacant and ready to move in. Location: Melbourne, Australia.