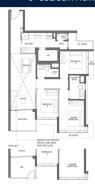

# **RESIDENTIAL - CONDOMINIUM** 1,087SQFT (101SQM) / CALL FOR PRICE!

3 - Bedroom Premium

### **RESIDENTIAL - CONDOMINIUM**

1 BEDOK CENTRAL, NEW UPPER CHANGI ROAD, BEDOK, UPPER EAST COAST, SINGAPORE 469657

**LISTING ID:** SGLD97939440 **■ TENURE: LEASEHOLD 99** 

■ TITLE: N/A

■ SIZE BUILT-UP: 1,087SQFT (101SQM) SIZE LAND: 44,526SQFT (4,137SQM)

■ NO. OF FLOORS: 17

FLOOR/LEVEL: 2 - LOW FLOOR

**BED ROOMS:** 3 **BATH ROOMS:** 3 **MAIDS ROOMS:** N/A ■ PARKING SPACES: N/A

**REGULAR LAYOUT TYPE:** 

**■ FACING:** N/A **VIEWING: OTHER** 

**■ SELLING PRICE:** 