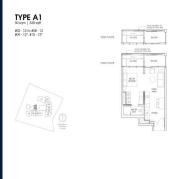

## 19, NASSIM HILL, TANGLIN, HOLLAND, SINGAPORE 258482

**LISTING ID:** SGLD98529741 TENURE: **LEASEHOLD 99** 

TITLE: N/A

**SIZE BUILT-UP:** 538SQFT (50SQM) SIZE LAND: 1.429AC (0.578HA)

■ NO. OF FLOORS: 10 FLOOR/LEVEL: N/A - N/A **BED ROOMS:** 

**BATH ROOMS: MAIDS ROOMS:** N/A ■ PARKING SPACES: N/A

**INTERMEDIATE LAYOUT TYPE:** 

**■ FACING:** N/A **VIEWING: OTHER** 

**■ SELLING PRICE:** 

**■ COMPLETION YEAR:** 

**CONDITION: ORIGINAL CONDITION** 

**FURNISHING: UNFURNISHED LISTING DATE:** APR 22, 2021

### 19 NASSIM

Unfurnished, 1 bedroom, 1 bathroom Condominium for Sale. Completion in 2024, this intermediate unit is in original condition. Others: Leasehold 99 This property is currently vacant and ready to move in. Located in Singapore's district D10 near Tanglin, Holland in the area Tanglin (Central region).