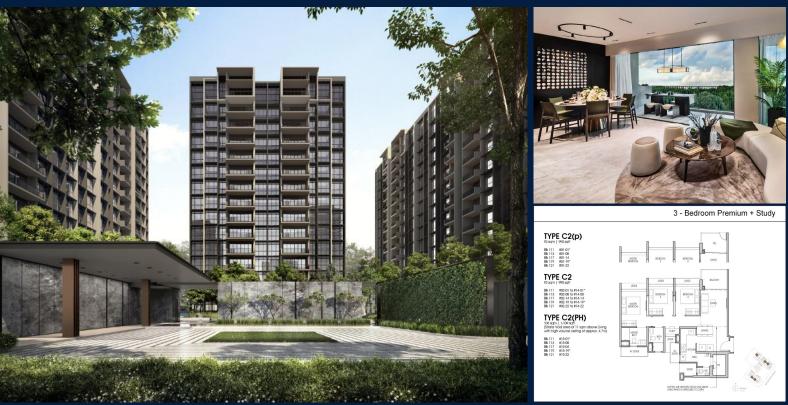

### 111, 113, 117, 119, 121 BUKIT BATOK WEST AVE. 8, BUKIT BATOK, BUKIT PANJANG, CHOA CHU KANG,

LISTING ID: TENURE: TITLE: SIZE BUILT-UP: SIZE LAND: NO. OF FLOORS: FLOOR/LEVEL: BED ROOMS: BATH ROOMS: MAIDS ROOMS: PARKING SPACES: LAYOUT TYPE: FACING: VIEWING: SELLING PRICE: COMPLETION YEAR: CONDITION:

SGLD99256842 LEASEHOLD 99 N/A 980SQFT (91SQM) 3.089AC (1.250HA) 15 N/A - LOW FLOOR 3+1 3 N/A N/A N/A REGULAR N/A OTHER CALL FOR PRICE!

# ALTURA

Executive Condo for Sale: Partially furnished, 3 bedroom, 3 bathroom. Completion in 2027, this unit is in original condition. Tenure: Leasehold 99 Located in Singapore's district D23 near Bukit Batok, Bukit Panjang, Choa Chu Kang in the area North West (West region).